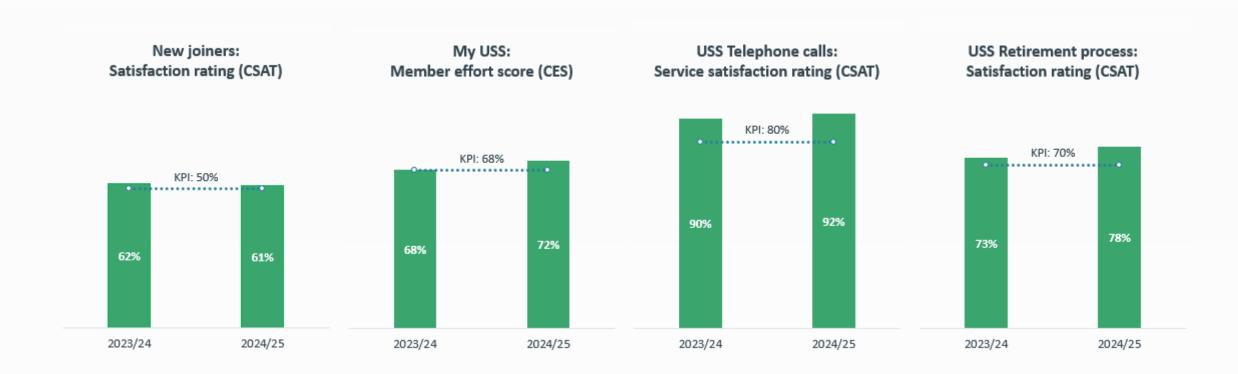

# Focused on member experience

Our insight, proposition, communication and operations teams work together to improve the member experience, from when members join, their engagement on the member portal, if they speak to us over the phone, through to their retirement: