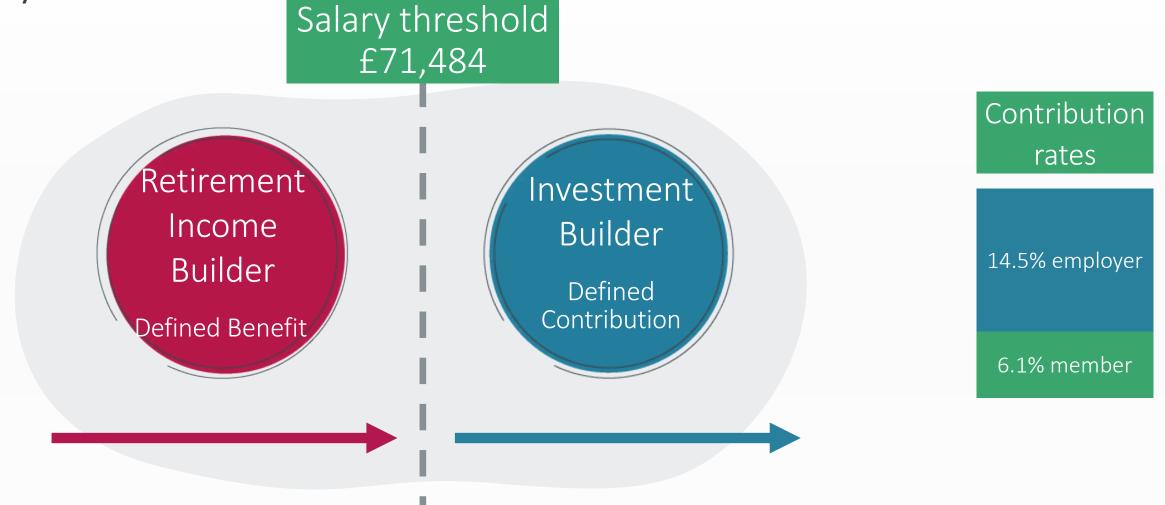

# Hybrid scheme

# The Retirement Income Builder

Where the **benefits** are **defined** 

- A pension of 1/75<sup>th</sup> of salary up to the threshold
- A one-off tax-free lump sum of 3 times pension
- Increased annually to, and through retirement
- Life cover
- Survivors' pensions
- Ill health cover

# The Investment Builder

Where the **contribution** is **defined** (but there are no guaranteed outcomes)

Members can choose how their pot is invested

- **Do It For Me** (default or ethical options)
- Let Me Do It choose from 10 fund options:
  - Growth Fund
  - Moderate Growth Fund
  - Cautious Growth Fund
  - Liquidity Fund
  - Bond Fund
  - UK Equity Fund
  - Global Equity Fund
  - Emerging Markets Equity Fund
  - Ethical Equity Fund
  - Sharia Fund