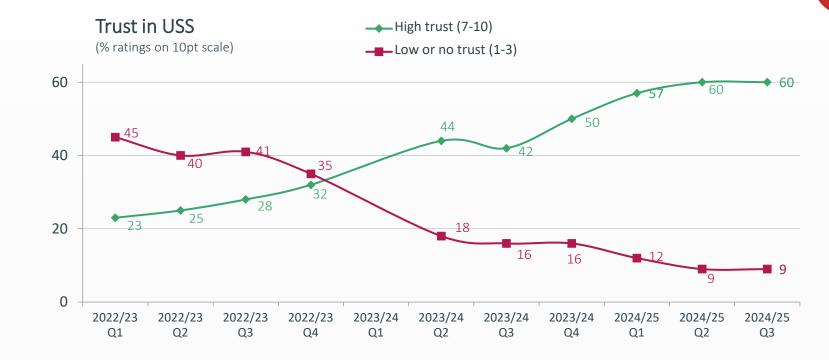

### Notes:

\* Member movements are influenced by external factors, particularly the high opt-out rates observed from April to June 2022, driven by the triennial re-enrolment of previous opt-outs at large institutions.

\*\* Opt-out figures for October– December 2024 are incomplete and excluded from the 2024 total.

Non Restricted