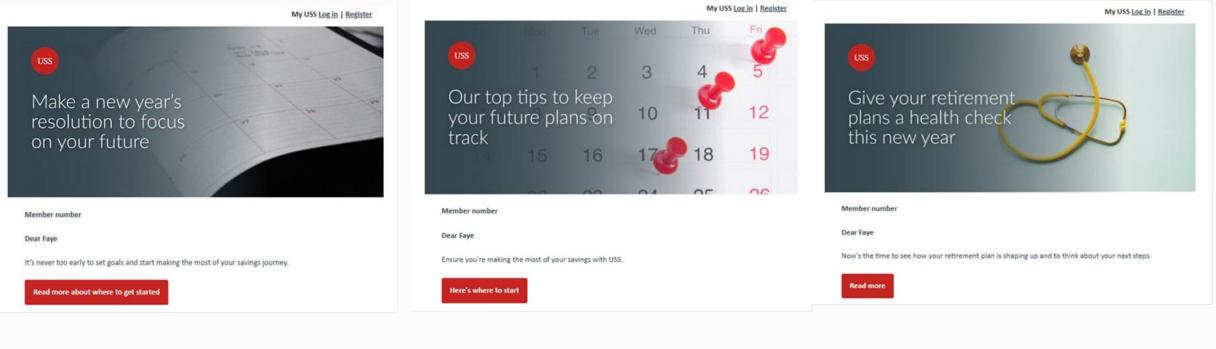

# Supporting members with communications

We communicate with our members using an aged-based approach to support them on their retirement journey.

Applying a segmented approach means we can provide relevant communications and support to specific member needs and stages, supporting informed decision making. Education focused emails signpost members to online resources, products and services that have been designed to support them.

Members under 40

Members 40-54

### Members 55+