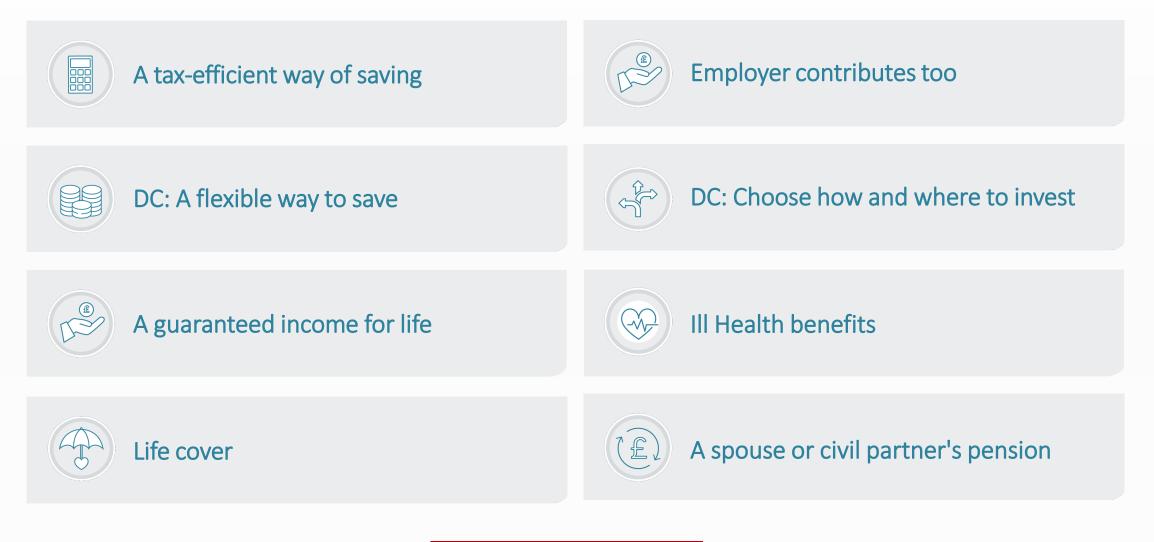

# The Retirement Income Builder

Where the **benefits** are **defined** 

- A pension of 1/75<sup>th</sup> of salary up to the threshold
- A one-off tax-free lump sum of 3 times pension
- Increased annually to, and through retirement
- Life cover
- Survivors' pensions
- Ill health cover

# The Investment Builder

Where the **contribution** is **defined** (but there are no guaranteed outcomes)

Members can choose how their pot is invested

- **Do It For Me** (default or ethical options)
- Let Me Do It choose from 10 fund options:
  - Growth Fund
  - Moderate Growth Fund
  - Cautious Growth Fund
  - Liquidity Fund
  - Bond Fund
  - UK Equity Fund
  - Global Equity Fund
  - Emerging Markets Equity Fund
  - Ethical Equity Fund
  - Sharia Fund

### Maximum pension

Take the whole of the benefit they have built up as a pension

### Maximum tax-free cash

Take a smaller pension plus the maximum possible one-off tax-free cash sum

### Something in-between

Choose a pension and lump sum, within the above parameters, to suit their needs