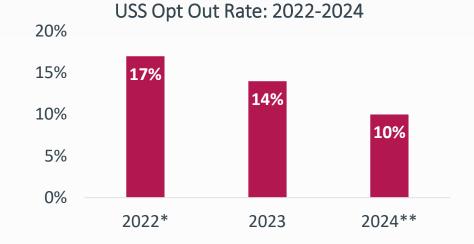

### Notes:

\* Member movements are influenced by external factors, particularly the high opt-out rates observed from April to June 2022, driven by the triennial re-enrolment of previous opt-outs at large institutions.

\*\* Opt-out figures for October– December 2024 are incomplete and excluded from the 2024 total.

Non Restricted